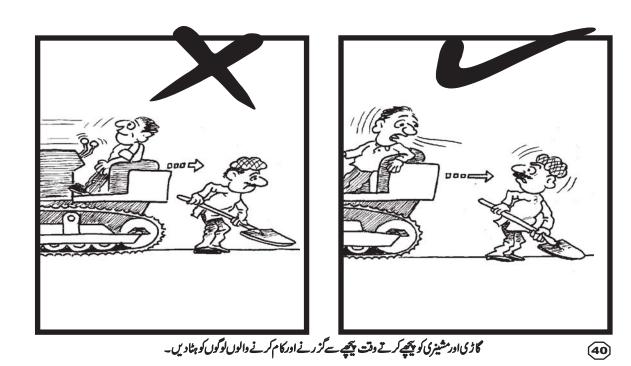

کیمیکلوں کی نقل دحمل کے دوران ڈرموں دغیرہ کومضبوطی سے با ندھ کرر تھیں۔

گاڑیوں کے پیچیے <u>کط</u>حصوں پر کھڑے ہوکرسٹر کرنے سے پر ہیز کریں۔

گاڑی کا دروازہ کھولنے سے پہلے آئینے میں پیچے سے آنے والے لوگوں اور گاڑیوں کود کیے لیں۔